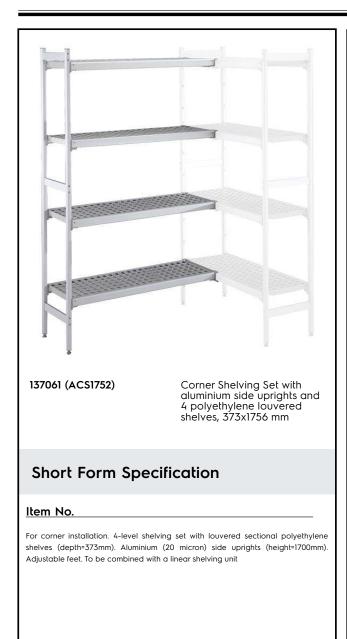

# Electrolux PROFESSIONAL

**Stainless Steel Preparation** 373x1756 mm Aluminum Corner Unit

| MODEL #      |  |
|--------------|--|
|              |  |
| NAME #       |  |
| <u>SIS #</u> |  |
| AIA #        |  |

#### Construction

•

- Uprights and shelf frames constructed entirely in anodized aluminium (20 micron).
- Shelves made by section of polyethylene tablets.
- Sectional polyethylene shelves are dishwasher safe. •
- Corner shelving must be fixed to a linear shelf (either 375mm or 475mm in depth) with the included bar clamps and can be positioned anywhere along the length of the linear shelf.
- 8 tiers and 4 corner clamps.