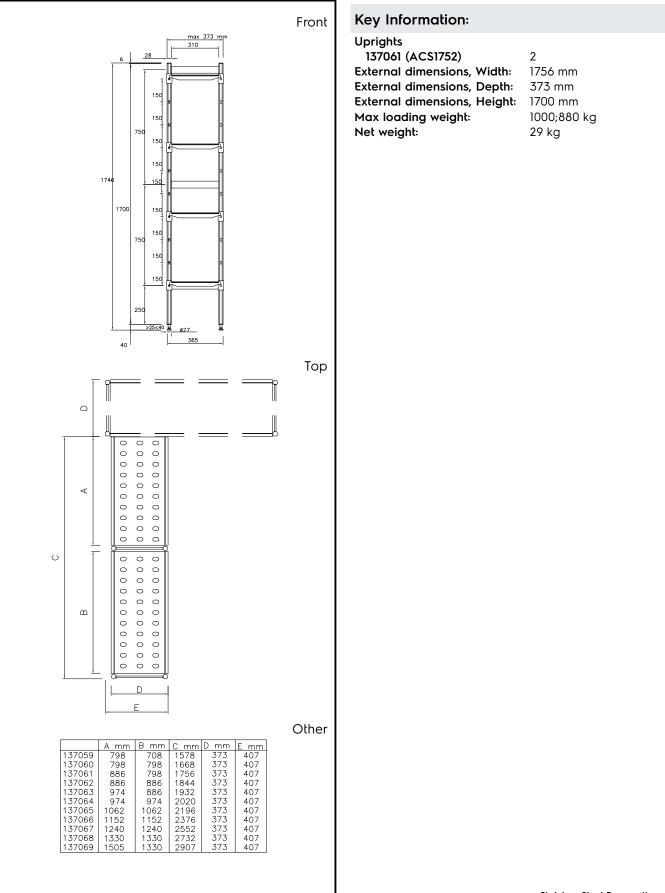

#### Construction

•

- Uprights and shelf frames constructed entirely in anodized aluminium (20 micron).
- Shelves made by section of polyethylene tablets.
- Sectional polyethylene shelves are dishwasher safe. •
- Corner shelving must be fixed to a linear shelf (either 375mm or 475mm in depth) with the included bar clamps and can be positioned anywhere along the length of the linear shelf.
- 8 tiers and 4 corner clamps.